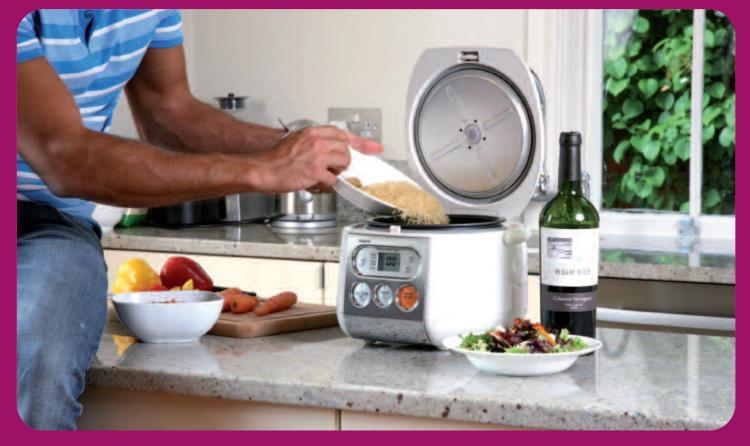

### Versatile Multifunction Cooker

For those who want healthy meals quickly and simply, the multi-function cooker provides an easy way to create fantastic dishes - just add the ingredients and press the start button - for meals in minutes!